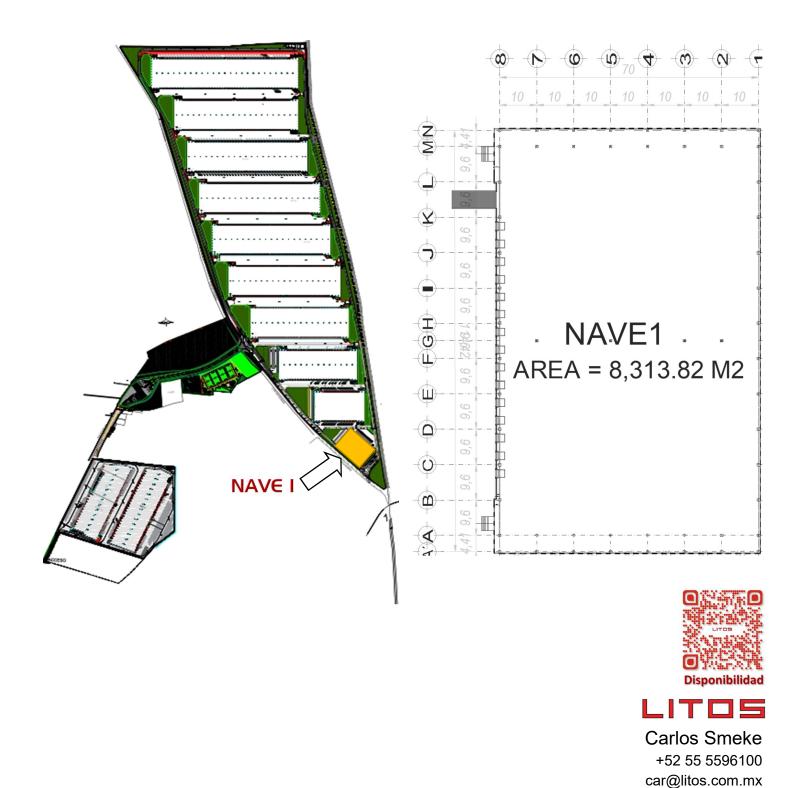

## WAREHOUSE #1 / 89,489 SF

Available

## MEGAPARK Distribution center

- Available warehouse #1, 89,489 SF
- Maneuvering yard at 50% of the total space, 861,112 SF of green area
- Distance between columns, 177 x 65 ft
- Cross dock platforms at 45°, one for every 3,229 SF, 108 ft
- Min. height 39ft
- Leed, we have the most recognized environmental certification in the United States
- Jointless, where forklifts never jump, no lifetime maintenance, floor without a single joint throughout the warehouse
- Hydraulic leveling ramps on all platforms
- Security with booths and closed TV circuit
- Concrete floor, with 15 ton/sqm resistance
- Tilt-up wall in platforms and facades
- Butler structural system
- Multipanel ceilings with 2.5" thermo acoustic insulation 10% natural lighting (polycarbonate)
- Led t5 lighting, saves light efficiently
- Fire protection system with FM global certificate, sprinklers (12" loop sprinklers) optional, two 3,000 hp diesel pumps
- Natural ventilation, 2 changes per hour
- The offices are adapted according to the client's project
- Energy with a capacity of 18,000 KVA's

## WAREHOUSE #1 / 89,489 SF Available

EMPRESA SOCIALMENTE RESPONSABLE (ab)

Upgrade: June, 2020

www.litos.com.mx