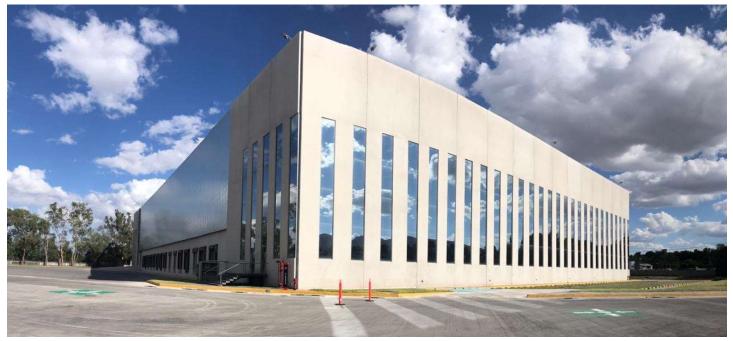

## WAREHOUSE #1 / 89,489 SF

Available

## MEGAPARK Distribution center

- Available warehouse #1, 89,489 SF
- Maneuvering yard at 50% of the total space, 861,112 SF of green area
- Distance between columns, 177 x 65 ft
- Cross dock platforms at 45°, one for every 3,229 SF, 108 ft
- Min. height 39ft
- Leed, we have the most recognized environmental certification in the United States
- Jointless, where forklifts never jump, no lifetime maintenance, floor without a single joint throughout the warehouse
- Hydraulic leveling ramps on all platforms
- Security with booths and closed TV circuit
- Concrete floor, with 15 ton/sqm resistance
- Tilt-up wall in platforms and facades
- Butler structural system
- Multipanel ceilings with 2.5" thermo acoustic insulation 10% natural lighting (polycarbonate)
- Led t5 lighting, saves light efficiently
- Fire protection system with FM global certificate, sprinklers (12" loop sprinklers) optional, two 3,000 hp diesel pumps
- Natural ventilation, 2 changes per hour
- The offices are adapted according to the client's project
- Energy with a capacity of 18,000 KVA's

## WAREHOUSE #1 / 89,489 SF Available

EMPRESA SOCIALMENTE RESPONSABLE (ab)

Upgrade: June, 2020

www.litos.com.mx